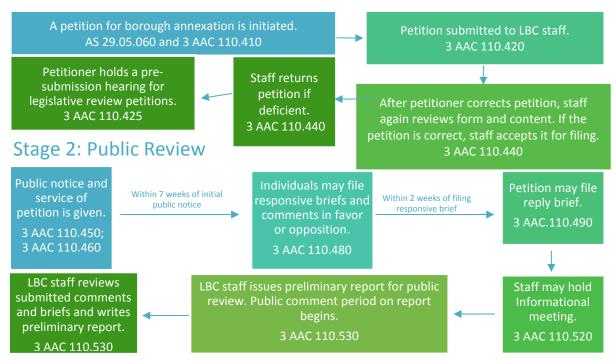

Borough Annexation Petition Process by Legislative Review or by Local Option by Election

## Stage 1: Filing the Petition



## Stage 3: LBC Hearing and Decision



or

## Stage 4: Election

If the LBC approves a petition, staff notifies the borough clerk. The borough will conduct the election in the borough, and the election in the area proposed for annexation.

3 AAC 110.600

If a majority of votes are cast in favor of annexation, annexation is approved and takes effect once the election is certified.

3 AAC 110.630(2).

## Legislative Review

LBC submits recommendation to the legislature during first ten days of a regular session. If the legislature does not disapprove the decision within 45 days, the annexation becomes effective.

3 AAC 110.610