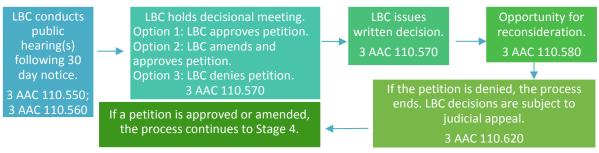

Borough Annexation Petition Process by Legislative Review or by Local Option by Election

## Stage 1: Filing the Petition



## Stage 3: LBC Hearing and Decision



or

## Stage 4: Election

If the LBC approves a petition, staff notifies the borough clerk. The borough will conduct the election in the borough, and the election in the area proposed for annexation.

3 AAC 110.600

If a majority of votes are cast in favor of annexation, annexation is approved and takes effect once the election is certified.

3 AAC 110.630(2).

## Legislative Review

LBC submits recommendation to the legislature during first ten days of a regular session. If the legislature does not disapprove the decision within 45 days, the annexation becomes effective.

3 AAC 110.610